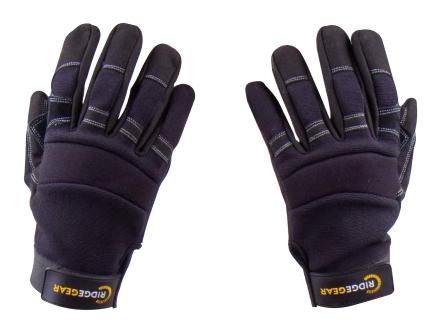

## Protect your hands against the day to day demands of manual working and climbing.

These gloves come with additional padding in areas where high wear is expected and also improves grip. Knuckle padding provides additional protection.

/ Reinforced leather palms

/ Knuckle padding protection

/ Stretch material on fingers for improved comfort

Material: Front - Synthetic leather/artificial amara with cow split leather reinforcement, touch material on the index finger & cow split leather on the other finger tips.

Back - Polyester fourway on back with laminated foam, neoprene on the knuckles, synthetic leather/artificial amara on finger tips.

Wrist - Elastic with rubber logo Velcro closure.

Stitching - Nylon grey thread.