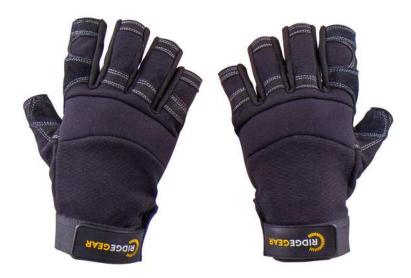

## Protect your hands against the day to day demands of manual working and climbing.

These gloves come with additional padding in areas where high wear is expected and also improves grip. Knuckle padding provides additional protection. Exposed thumb and fingertips allow for greater dexterity.

- / Reinforced leather palms
- / Knuckle padding protection
- / Fingerless for better dexterity

Material: Front - Synthetic leather/artificial amara with cow split leather reinforcement, touch material on the index finger & cow split leather on the other finger tips.

Back - Polyester fourway on back with laminated foam, neoprene on the knuckles, synthetic leather/artificial amara on finger tips.

Wrist - Elastic with rubber logo velcro closure.

Stitching - Nylon grey thread.