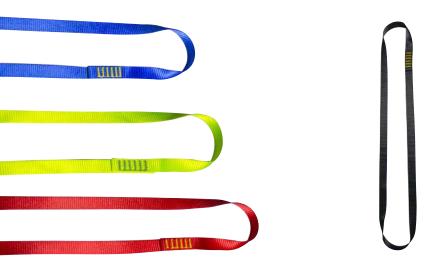

## This range of anchor slings are a useful tool to create a temporary anchor device.

This sling can be used to wrap around an object to create an anchor point, where a scaffold hook cannot be attached. Can withstand repeated use.

Can also be used as a mountaineering sling and lanyard.

We offer a range of sizes which are identified by colour coded webbing.

Accredited to: EN 795:2012, Type B EN 566:2017 EN 354:2010

Material: 25mm polyester

Breaking load: >22kN

Length (EWL)/Weight: 0.8m = 70g (BLACK)

1.2m = 110g (BLUE) 1.5m = 130g (YELLOW) 2m = 170g (RED)

< sales@ridgegear.com

**RIDGEGEAR LIMITED** 

Nelson Street, Leek, Staffordshire, ST13 6BB, UK