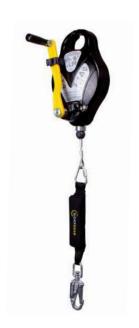

## **RGA4/EDGE**

## FALL ARREST BLOCK WITH RECOVERY WINCH - 15M

The RGA4/EDGE is a three way retrieval block fitted with an up/down winch mechanism and the standard fall arrest capability.

The addition of a shock pack means this block can be used whilst working over the edge. However horizontal use or foot level attachment should still be discouraged as there is a risk of serious injury from striking objects.

This unit can be used as a standard fall arrest block, but in the event of a fall the operative can be winched up or down to safety almost immediately.

The winch function is for use only as a recovery provision and not for access/egress. The RGA4/EDGE is supplied with galvanised wire cable.

Accredited to: EN 360:2002

EN 1496:2017 B VG11.060

Line material: 5mm galvanised wire cable

Case material: Alloy

Shock pack material: Polyester

Connector: Double action high tensile steel swivel karabiner

Weight: 10.9kg

Max user weight: 140kg

Max force: <6kN

Handle turn ratio: 1:10 Handle force ratio: 1:10

Built-in fall indicator

Recovery winch

Shock absorber