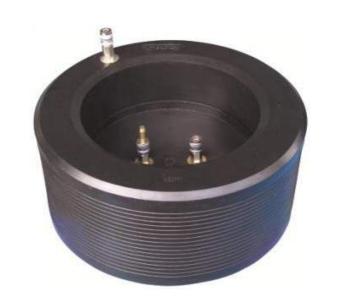

## Multi test stopper (Air test)

Made of high quality rubber with fabric insert

- Secure proofing, filling or testing of pipes in particular for smaller lengths
- Temperature range from -20° to +80°C
- Suitable for pipe backpressures of 0.5 bar
- Maximum inflation pressure in the pipe 1.5 bar

| Part       | Nominal    | Product       | Min. Pipe | Required           | Product | Bypass   |
|------------|------------|---------------|-----------|--------------------|---------|----------|
| Number     | Size       | Normal Length | Diameter  | Inflation Pressure | Weight  | Diameter |
|            | (MM)       | (MM)          | (MM)      | (BAR)              | (KG)    | (INCH)   |
|            |            |               |           |                    |         |          |
| MTS3000400 | 300 - 400  | 250           | 280       | 1,5                | 2,0     | 2x1/4 "  |
| MTS4000500 | 400 - 500  | 250           | 380       | 1,5                | 3,0     | 2x1/4 "  |
| MTS5000600 | 500 - 600  | 250           | 480       | 1,5                | 4,0     | 2x1/4 "  |
| MTS6000700 | 600 - 700  | 250           | 580       | 1,5                | 5,0     | 2x1/4 "  |
| MTS7000800 | 700 - 800  | 250           | 680       | 1,5                | 6,0     | 2x1/4 "  |
| MTS8000900 | 800 - 900  | 250           | 780       | 1,5                | 7,0     | 2x1/4 "  |
| MTS9001050 | 900 - 1050 | 250           | 880       | 1,5                | 8,0     | 2x1/4 "  |