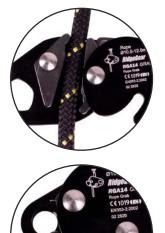

## **PRODUCT DATA SHEET**

**Product ID:** RGA14

Product Name: Grabber Kernmantle Rope Grab

The RGA14 is designed to provide vertical fall protection to operatives ascending/descending a ladder or structure.

The grabber is for use with kernmantle rope. It is also used in the rope access industry, as a protection device on the safety rope.

Accredited to: EN 353-2:2002 for rope 10.5 - 12mm

Material: Aluminium

Weight:

172g

Max. force: <6kN (with compatible rope e.g. RGRO11)

## Features:

Detachable from rope

Safety lock

+44 (0)1538 384 108

**Q** RIDGEGEAR Limited Nelson Street, Leek Staffordshire, ST13 6BB, UK