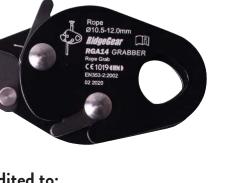

## **PRODUCT DATA SHEET**

**Product ID:** RGA14

Product Name: Grabber Kernmantle Rope Grab

The RGA14 is designed to provide vertical fall protection to operatives ascending/descending a ladder or structure.

The grabber is for use with kernmantle rope. It is also used in the rope access industry, as a protection device on the safety rope.

Accredited to: EN 353-2:2002 for rope 10.5 - 12mm

Material: Aluminium

Weight:

172g

Max. force: <6kN (with compatible rope e.g. RGRO11)

## Features:

Detachable from rope

Safety lock

+44 (0)1538 384 108

**Q** RIDGEGEAR Limited Nelson Street, Leek Staffordshire, ST13 6BB, UK